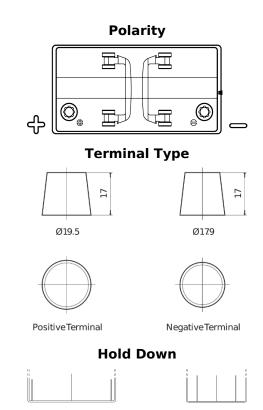

## StartPRO EG1101

| Part number                    | EG1101        |
|--------------------------------|---------------|
| Technology                     | Flooded       |
| EAN/GTIN                       | 3661024035385 |
| Voltage                        | 12 V          |
| Capacity                       | 110 Ah        |
| CCA                            | 750 A         |
| Length                         | 349 mm        |
| Width                          | 175 mm        |
| Height                         | 235 mm        |
| Box size                       | D02           |
| Polarity                       | ETN 1         |
| Terminal Type                  | EN taper post |
| Hold Down                      | B0            |
| Weights (subject of variation) | 25.40 kg      |