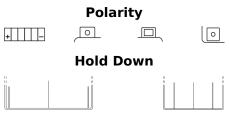

## AGM MC (Dry) ETX9C-BS

| Part number                    | ETX9C-BS      |
|--------------------------------|---------------|
| Technology                     | AGM           |
| EAN/GTIN                       | 3661024033763 |
| Voltage                        | 12 V          |
| Capacity                       | 9.0 Ah        |
| CCA                            | 120 A         |
| Length                         | 135 mm        |
| Width                          | 75 mm         |
| Height                         | 140 mm        |
| Box size                       | C43           |
| Polarity                       | ETN 1         |
| Terminal Type                  | M04           |
| Hold Down                      | B0            |
| Weights (subject of variation) | 3.20 kg       |
|                                |               |