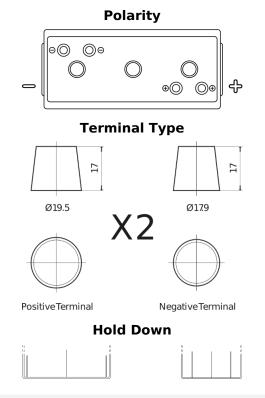

## Vintage EU200-6

| Part number                    | EU200-6             |
|--------------------------------|---------------------|
| Technology                     | Flooded             |
| EAN/GTIN                       | 3661024036139       |
| Voltage                        | 6 V                 |
| Capacity                       | 200.0 Ah            |
| CCA                            | 1150 A              |
| Length                         | 398 mm              |
| Width                          | 174 mm              |
| Height                         | 234 mm              |
| Box size                       | M06                 |
| Polarity                       | ETN 0               |
| Terminal Type                  | Twin EN taper posts |
| Hold Down                      | В0                  |
| Weights (subject of variation) | 27.80 kg            |