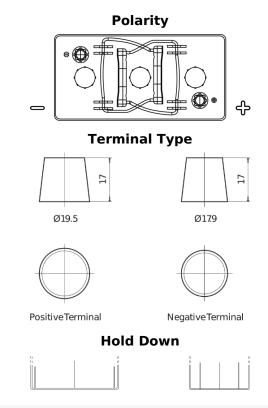

## Vintage EU260-6

| Part number                    | EU260-6       |
|--------------------------------|---------------|
| Technology                     | Flooded       |
| EAN/GTIN                       | 3661024036115 |
| Voltage                        | 6 V           |
| Capacity                       | 260.0 Ah      |
| CCA                            | 1300 A        |
| Length                         | 345 mm        |
| Width                          | 172 mm        |
| Height                         | 286 mm        |
| Box size                       | M08           |
| Polarity                       | ETN 0         |
| Terminal Type                  | EN taper post |
| Hold Down                      | В0            |
| Weights (subject of variation) | 39.10 kg      |
|                                |               |