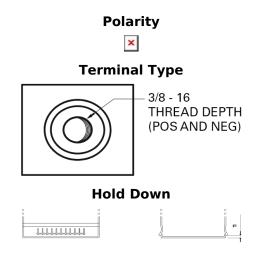

## Maxxima EX900

| Part number                    | EX900           |
|--------------------------------|-----------------|
| Technology                     | AGM             |
| EAN/GTIN                       | 3661024036603   |
| Voltage                        | 12 V            |
| Capacity                       | 50.0 Ah         |
| CCA                            | 800 A           |
| Length                         | 260 mm          |
| Width                          | 173 mm          |
| Height                         | 206 mm          |
| Box size                       | G34             |
| Polarity                       | ETN 9           |
| Terminal Type                  | SAE S 3/8" side |
|                                | Terminal        |
| Hold Down                      | B7              |
| Weights (subject of variation) | 17.90 kg        |