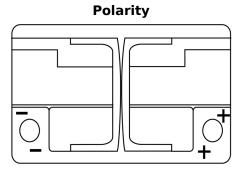

## **Dual EFB EZ600**

| Part number                    | EZ600         |
|--------------------------------|---------------|
| Technology                     | EFB           |
| EAN/GTIN                       | 3661024037488 |
| Voltage                        | 12 V          |
| Capacity                       | 70.0 Ah       |
| CCA                            | 760 A         |
| Watt hour                      | 600 Wh        |
| Length                         | 278 mm        |
| Width                          | 175 mm        |
| Height                         | 190 mm        |
| Box size                       | L03           |
| Polarity                       | ETN 0         |
| Terminal Type                  | EN taper post |
| Hold Down                      | B13           |
| Weights (subject of variation) | 19.30 kg      |