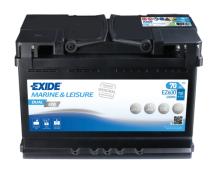

## **Dual EFB EZ600**

| Part number                    | EZ600         |
|--------------------------------|---------------|
| Technology                     | EFB           |
| EAN/GTIN                       | 3661024037488 |
| Voltage                        | 12 V          |
| Capacity                       | 70.0 Ah       |
| CCA                            | 760 A         |
| Watt hour                      | 600 Wh        |
| Length                         | 278 mm        |
| Width                          | 175 mm        |
| Height                         | 190 mm        |
| Box size                       | L03           |
| Polarity                       | ETN 0         |
| Terminal Type                  | EN taper post |
| Hold Down                      | B13           |
| Weights (subject of variation) | 19.30 kg      |