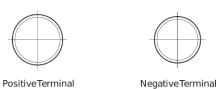

600         |
|--------------------------------|---------------|
| Technology                     | EFB           |
| EAN/GTIN                       | 3661024037488 |
| Voltage                        | 12 V          |
| Capacity                       | 70.0 Ah       |
| CCA                            | 760 A         |
| Watt hour                      | 600 Wh        |
| Length                         | 278 mm        |
| Width                          | 175 mm        |
| Height                         | 190 mm        |
| Box size                       | L03           |
| Polarity                       | ETN 0         |
| Terminal Type                  | EN taper post |
| Hold Down                      | B13           |
| Weights (subject of variation) | 19.30 kg      |



## Terminal Type



## **Hold Down**



Design, features and specifications are subject to change without notice. We disclaim any representation or warranty, express or implied, concerning the data or recommendations, and in no event shall be liable for any loss or damage claimed to have arisen as a result. Some products may not be available in your local market.