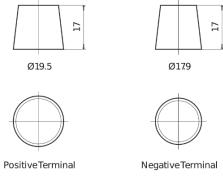

|
|--------------------------------|---------------|
| Technology                     | EFB           |
| EAN/GTIN                       | 3661024037495 |
| Voltage                        | 12 V          |
| Capacity                       | 100.0 Ah      |
| CCA                            | 900 A         |
| Watt hour                      | 850 Wh        |
| Length                         | 353 mm        |
| Width                          | 175 mm        |
| Height                         | 190 mm        |
| Box size                       | L05           |
| Polarity                       | ETN 0         |
| Terminal Type                  | EN taper post |
| Hold Down                      | B13           |
| Weights (subject of variation) | 25.50 kg      |

## Polarity Terminal Type



## **Hold Down**





Design, features and specifications are subject to change without notice. We disclaim any representation or warranty, express or implied, concerning the data or recommendations, and in no event shall be liable for any loss or damage claimed to have arisen as a result. Some products may not be available in your local market.