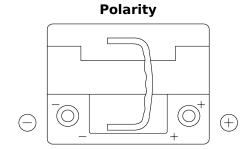

## **EFB EL550**

| Part number                    | EL550         |
|--------------------------------|---------------|
| Technology                     | EFB           |
| EAN/GTIN                       | 3661024036757 |
| Voltage                        | 12 V          |
| Capacity                       | 55 Ah         |
| CCA                            | 540 A         |
| Length                         | 207 mm        |
| Width                          | 175 mm        |
| Height                         | 190 mm        |
| Box size                       | L01           |
| Polarity                       | ETN 0         |
| Terminal Type                  | EN taper post |
| Hold Down                      | B13           |
| Weights (subject of variation) | 14.10 kg      |
|                                |               |