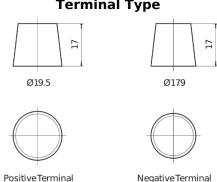

## **EFB EL550**

| Part number                    | EL550         |
|--------------------------------|---------------|
| Technology                     | EFB           |
| EAN/GTIN                       | 3661024036757 |
| Voltage                        | 12 V          |
| Capacity                       | 55 Ah         |
| CCA                            | 540 A         |
| Length                         | 207 mm        |
| Width                          | 175 mm        |
| Height                         | 190 mm        |
| Box size                       | L01           |
| Polarity                       | ETN 0         |
| Terminal Type                  | EN taper post |
| Hold Down                      | B13           |
| Weights (subject of variation) | 14.10 kg      |
|                                |               |

## **Terminal Type**