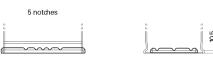

## **EFB EL550**

| Part number                    | EL550         |
|--------------------------------|---------------|
| Technology                     | EFB           |
| EAN/GTIN                       | 3661024036757 |
| Voltage                        | 12 V          |
| Capacity                       | 55 Ah         |
| CCA                            | 540 A         |
| Length                         | 207 mm        |
| Width                          | 175 mm        |
| Height                         | 190 mm        |
| Box size                       | L01           |
| Polarity                       | ETN 0         |
| Terminal Type                  | EN taper post |
| Hold Down                      | B13           |
| Weights (subject of variation) | 14.10 kg      |
|                                |               |

## **Hold Down**

Design, features and specifications are subject to change without notice. We disclaim any representation or warranty, express or implied, concerning the data or recommendations, and in no event shall be liable for any loss or damage claimed to have arisen as a result. Some products may not be available in your local market.