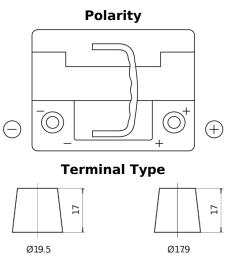

## Formula Xtreme FA472

| Part number                    | FA472         |
|--------------------------------|---------------|
| Technology                     | Flooded       |
| EAN/GTIN                       | 3661024044264 |
| Voltage                        | 12 V          |
| Capacity                       | 47.0 Ah       |
| CCA                            | 450 A         |
| Length                         | 207 mm        |
| Width                          | 175 mm        |
| Height                         | 175 mm        |
| Box size                       | LB1           |
| Polarity                       | ETN 0         |
| Terminal Type                  | EN taper post |
| Hold Down                      | B13           |
| Weights (subject of variation) | 11.40 kg      |