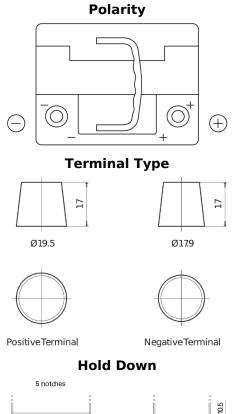

## Formula Xtreme FA530

| Part number                    | FA530         |                  |
|--------------------------------|---------------|------------------|
| Technology                     | Flooded       |                  |
| EAN/GTIN                       | 3661024044202 |                  |
| Voltage                        | 12 V          |                  |
| Capacity                       | 53.0 Ah       |                  |
| CCA                            | 540 A         | $\ominus$        |
| Length                         | 207 mm        |                  |
| Width                          | 175 mm        | Teri             |
| Height                         | 190 mm        |                  |
| Box size                       | L01           | Ø19.5            |
| Polarity                       | ETN 0         |                  |
| Terminal Type                  | EN taper post |                  |
| Hold Down                      | B13           |                  |
| Weights (subject of variation) | 12.70 kg      |                  |
|                                |               | PositiveTerminal |