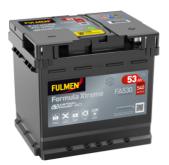

## Formula Xtreme FA530

| Part number                    | FA530         |                  |
|--------------------------------|---------------|------------------|
| Technology                     | Flooded       |                  |
| EAN/GTIN                       | 3661024044202 |                  |
| Voltage                        | 12 V          |                  |
| Capacity                       | 53.0 Ah       |                  |
| CCA                            | 540 A         | $\ominus$        |
| Length                         | 207 mm        |                  |
| Width                          | 175 mm        | Teri             |
| Height                         | 190 mm        |                  |
| Box size                       | L01           | Ø19.5            |
| Polarity                       | ETN 0         |                  |
| Terminal Type                  | EN taper post |                  |
| Hold Down                      | B13           |                  |
| Weights (subject of variation) | 12.70 kg      |                  |
|                                |               | PositiveTerminal |