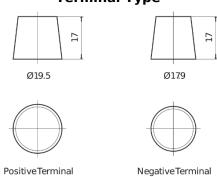

## **EFB EL652**

| Part number                    | EL652         |
|--------------------------------|---------------|
| Technology                     | EFB           |
| EAN/GTIN                       | 3661024036542 |
| Voltage                        | 12 V          |
| Capacity                       | 65 Ah         |
| CCA                            | 650 A         |
| Length                         | 278 mm        |
| Width                          | 175 mm        |
| Height                         | 175 mm        |
| Box size                       | LB3           |
| Polarity                       | ETN 0         |
| Terminal Type                  | EN taper post |
| Hold Down                      | B13           |
| Weights (subject of variation) | 16.20 kg      |

## **Terminal Type**