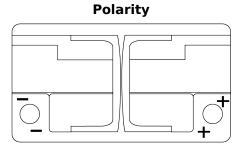

## **EFB EL652**

| Part number                    | EL652         |
|--------------------------------|---------------|
| Technology                     | EFB           |
| EAN/GTIN                       | 3661024036542 |
| Voltage                        | 12 V          |
| Capacity                       | 65 Ah         |
| CCA                            | 650 A         |
| Length                         | 278 mm        |
| Width                          | 175 mm        |
| Height                         | 175 mm        |
| Box size                       | LB3           |
| Polarity                       | ETN 0         |
| Terminal Type                  | EN taper post |
| Hold Down                      | B13           |
| Weights (subject of variation) | 16.20 kg      |