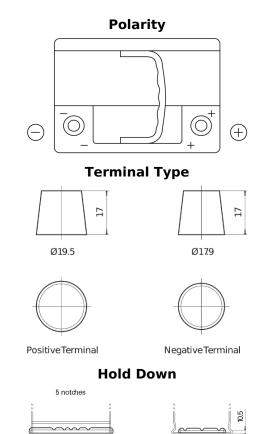

## Formula Xtreme FA612

| Part number                    | FA612         |
|--------------------------------|---------------|
| Technology                     | Flooded       |
| EAN/GTIN                       | 3661024044271 |
| Voltage                        | 12 V          |
| Capacity                       | 61.0 Ah       |
| CCA                            | 600 A         |
| Length                         | 242 mm        |
| Width                          | 175 mm        |
| Height                         | 175 mm        |
| Box size                       | LB2           |
| Polarity                       | ETN 0         |
| Terminal Type                  | EN taper post |
| Hold Down                      | B13           |
| Weights (subject of variation) | 14.00 kg      |