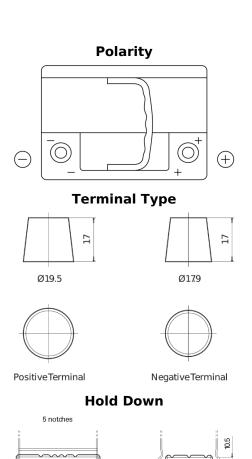

## Formula Xtreme FA640

| Part number                    | FA640         |
|--------------------------------|---------------|
| Technology                     | Flooded       |
| EAN/GTIN                       | 3661024044226 |
| Voltage                        | 12 V          |
| Capacity                       | 64.0 Ah       |
| CCA                            | 640 A         |
| Length                         | 242 mm        |
| Width                          | 175 mm        |
| Height                         | 190 mm        |
| Box size                       | L02           |
| Polarity                       | ETN 0         |
| Terminal Type                  | EN taper post |
| Hold Down                      | B13           |
| Weights (subject of variation) | 14.90 kg      |
|                                |               |