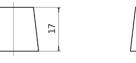

#### **Terminal Type**

Ø19.5

PositiveTerminal

 $\bigcirc$ 

Ø179

17

NegativeTerminal

Hold Down