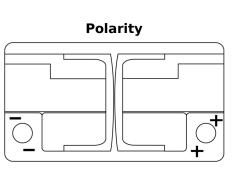

## Formula Xtreme FA722

| Part number                    | FA722         |
|--------------------------------|---------------|
| Technology                     | Flooded       |
| EAN/GTIN                       | 3661024044288 |
| Voltage                        | 12 V          |
| Capacity                       | 72.0 Ah       |
| CCA                            | 720 A         |
| Length                         | 278 mm        |
| Width                          | 175 mm        |
| Height                         | 175 mm        |
| Box size                       | LB3           |
| Polarity                       | ETN 0         |
| Terminal Type                  | EN taper post |
| Hold Down                      | B13           |
| Weights (subject of variation) | 15.90 kg      |
|                                |               |