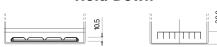

## Formula Xtreme FA754

| Part number                    | FA754         |
|--------------------------------|---------------|
| Technology                     | Flooded       |
| EAN/GTIN                       | 3661024044165 |
| Voltage                        | 12 V          |
| Capacity                       | 75.0 Ah       |
| CCA                            | 630 A         |
| Length                         | 270 mm        |
| Width                          | 173 mm        |
| Height                         | 222 mm        |
| Box size                       | D26           |
| Polarity                       | ETN 0         |
| Terminal Type                  | EN taper post |
| Hold Down                      | Korean B1+B6  |
| Weights (subject of variation) | 17.40 kg      |