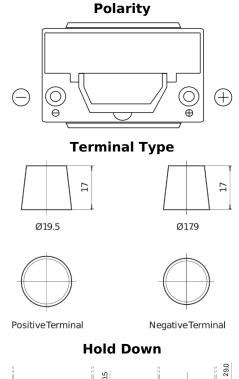

## Formula Xtreme FA754

| Part number                    | FA754         |
|--------------------------------|---------------|
| Technology                     | Flooded       |
| EAN/GTIN                       | 3661024044165 |
| Voltage                        | 12 V          |
| Capacity                       | 75.0 Ah       |
| CCA                            | 630 A         |
| Length                         | 270 mm        |
| Width                          | 173 mm        |
| Height                         | 222 mm        |
| Box size                       | D26           |
| Polarity                       | ETN 0         |
| Terminal Type                  | EN taper post |
| Hold Down                      | Korean B1+B6  |
| Weights (subject of variation) | 17.40 kg      |