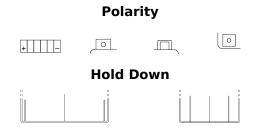

## Li-Ion ELT12B

| Part number                    | ELT12B        |
|--------------------------------|---------------|
| Technology                     | Li-lon        |
| EAN/GTIN                       | 3661024036818 |
| Voltage                        | 12 V          |
| Capacity                       | 5 Ah          |
| CCA                            | 260 A         |
| Watt hour                      | 60 Wh         |
| Length                         | 150 mm        |
| Width                          | 70 mm         |
| Height                         | 130 mm        |
| Box size                       | C51           |
| Polarity                       | ETN 1         |
| Terminal Type                  | M12           |
| Hold Down                      | В0            |
| Weights (subject of variation) | 0.90 kg       |