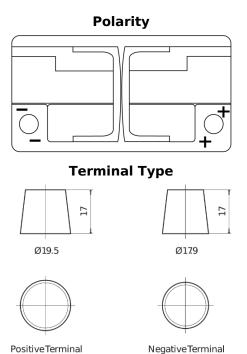

## Formula Xtreme FA900

| Part number                    | FA900         |
|--------------------------------|---------------|
| Technology                     | Flooded       |
| EAN/GTIN                       | 3661024046251 |
| Voltage                        | 12 V          |
| Capacity                       | 90.0 Ah       |
| CCA                            | 720 A         |
| Length                         | 315 mm        |
| Width                          | 175 mm        |
| Height                         | 190 mm        |
| Box size                       | L04           |
| Polarity                       | ETN 0         |
| Terminal Type                  | EN taper post |
| Hold Down                      | B13           |
| Weights (subject of variation) | 19.70 kg      |
|                                |               |