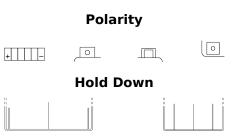

## Li-Ion ELTX14H

| Part number                    | ELTX14H       |
|--------------------------------|---------------|
| Technology                     | Li-Ion        |
| EAN/GTIN                       | 3661024036801 |
| Voltage                        | 12 V          |
| Capacity                       | 4 Ah          |
| CCA                            | 240 A         |
| Watt hour                      | 48 Wh         |
| Length                         | 150 mm        |
| Width                          | 90 mm         |
| Height                         | 95 mm         |
| Box size                       | C53           |
| Polarity                       | ETN 1         |
| Terminal Type                  | M12           |
| Hold Down                      | B0            |
| Weights (subject of variation) | 0.90 kg       |
|                                |               |