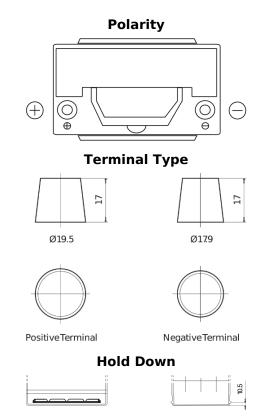

## Formula Xtreme FA955

| Part number                    | FA955         |
|--------------------------------|---------------|
| Technology                     | Flooded       |
| EAN/GTIN                       | 3661024044196 |
| Voltage                        | 12 V          |
| Capacity                       | 95.0 Ah       |
| CCA                            | 800 A         |
| Length                         | 306 mm        |
| Width                          | 173 mm        |
| Height                         | 222 mm        |
| Box size                       | D31           |
| Polarity                       | ETN 1         |
| Terminal Type                  | EN taper post |
| Hold Down                      | Korean B1     |
| Weights (subject of variation) | 21.40 kg      |