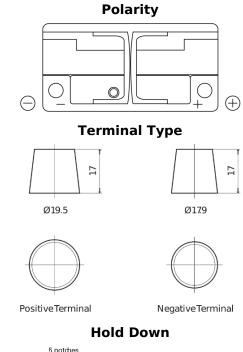

## Formula FB1100

| Part number                    | FB1100        |
|--------------------------------|---------------|
| Technology                     | Flooded       |
| EAN/GTIN                       | 3661024046237 |
| Voltage                        | 12 V          |
| Capacity                       | 110.0 Ah      |
| CCA                            | 850 A         |
| Length                         | 392 mm        |
| Width                          | 175 mm        |
| Height                         | 190 mm        |
| Box size                       | L06           |
| Polarity                       | ETN 0         |
| Terminal Type                  | EN taper post |
| Hold Down                      | B13           |
| Weights (subject of variation) | 26.30 kg      |