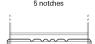

## Formula FB1100

| Part number                    | FB1100        |
|--------------------------------|---------------|
| Technology                     | Flooded       |
| EAN/GTIN                       | 3661024046237 |
| Voltage                        | 12 V          |
| Capacity                       | 110.0 Ah      |
| CCA                            | 850 A         |
| Length                         | 392 mm        |
| Width                          | 175 mm        |
| Height                         | 190 mm        |
| Box size                       | L06           |
| Polarity                       | ETN 0         |
| Terminal Type                  | EN taper post |
| Hold Down                      | B13           |
| Weights (subject of variation) | 26.30 kg      |