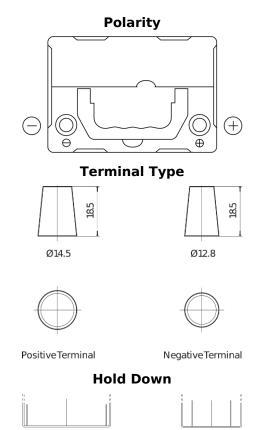

## Formula FB356

| Part number                    | FB356          |
|--------------------------------|----------------|
| Technology                     | Flooded        |
| EAN/GTIN                       | 3661024044332  |
| Voltage                        | 12 V           |
| Capacity                       | 35.0 Ah        |
| CCA                            | 240 A          |
| Length                         | 187 mm         |
| Width                          | 127 mm         |
| Height                         | 220 mm         |
| Box size                       | B19            |
| Polarity                       | ETN 0          |
| Terminal Type                  | JIS taper post |
| Hold Down                      | В0             |
| Weights (subject of variation) | 8.90 kg        |
|                                |                |