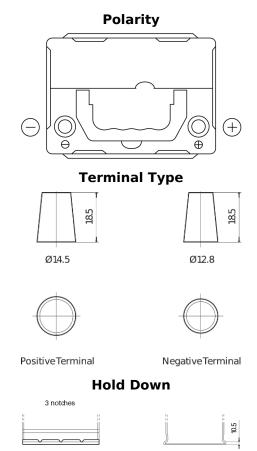

## Formula FB356A

| Part number                    | FB356A         |
|--------------------------------|----------------|
| Technology                     | Flooded        |
| EAN/GTIN                       | 3661024044882  |
| Voltage                        | 12 V           |
| Capacity                       | 35.0 Ah        |
| CCA                            | 240 A          |
| Length                         | 187 mm         |
| Width                          | 127 mm         |
| Height                         | 220 mm         |
| Box size                       | B19            |
| Polarity                       | ETN 0          |
| Terminal Type                  | JIS taper post |
| Hold Down                      | Korean B1 Long |
| Weights (subject of variation) | 8.90 kg        |