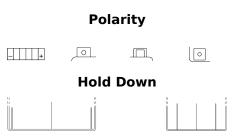

## Li-Ion ELTZ7S

| Part number                    | ELTZ7S        |
|--------------------------------|---------------|
| Technology                     | Li-lon        |
| EAN/GTIN                       | 3661024036788 |
| Voltage                        | 12 V          |
| Capacity                       | 2 Ah          |
| CCA                            | 150 A         |
| Watt hour                      | 29 Wh         |
| Length                         | 115 mm        |
| Width                          | 70 mm         |
| Height                         | 85 mm         |
| Box size                       | C35           |
| Polarity                       | ETN 0         |
| Terminal Type                  | M12           |
| Hold Down                      | В0            |
| Weights (subject of variation) | 0.60 kg       |
|                                |               |