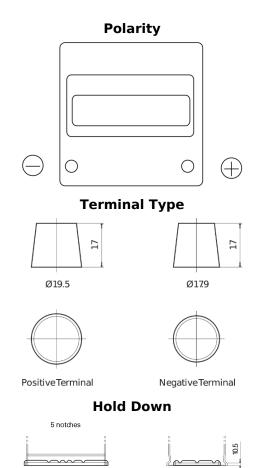

## Formula FB440

| Part number                    | FB440         |
|--------------------------------|---------------|
| Technology                     | Flooded       |
| EAN/GTIN                       | 3661024044509 |
| Voltage                        | 12 V          |
| Capacity                       | 44.0 Ah       |
| CCA                            | 400 A         |
| Length                         | 175 mm        |
| Width                          | 175 mm        |
| Height                         | 190 mm        |
| Box size                       | L00           |
| Polarity                       | ETN 0         |
| Terminal Type                  | EN taper post |
| Hold Down                      | B13           |
| Weights (subject of variation) | 10.70 kg      |