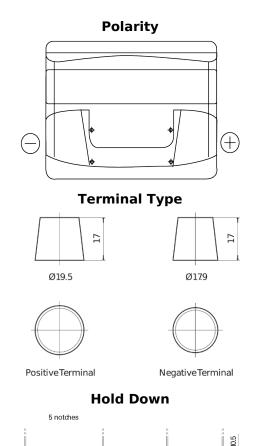

## Start EN500

| Part number                    | EN500         |
|--------------------------------|---------------|
| Technology                     | Flooded       |
| EAN/GTIN                       | 3661024036108 |
| Voltage                        | 12 V          |
| Capacity                       | 50 Ah         |
| CCA                            | 450 A         |
| MCA                            | 500           |
| Length                         | 207 mm        |
| Width                          | 175 mm        |
| Height                         | 190 mm        |
| Box size                       | L01           |
| Polarity                       | ETN 0         |
| Terminal Type                  | EN taper post |
| Hold Down                      | B13           |
| Weights (subject of variation) | 12.20 kg      |