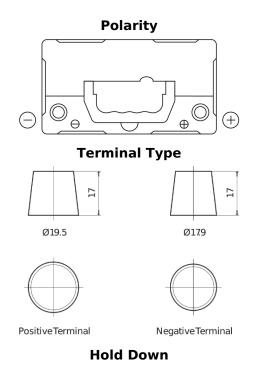

## Formula FB454

| Part number                    | FB454         |
|--------------------------------|---------------|
| Technology                     | Flooded       |
| EAN/GTIN                       | 3661024044370 |
| Voltage                        | 12 V          |
| Capacity                       | 45.0 Ah       |
| CCA                            | 330 A         |
| Length                         | 237 mm        |
| Width                          | 127 mm        |
| Height                         | 227 mm        |
| Box size                       | B24           |
| Polarity                       | ETN 0         |
| Terminal Type                  | EN taper post |
| Hold Down                      | В0            |
| Weights (subject of variation) | 11.40 kg      |