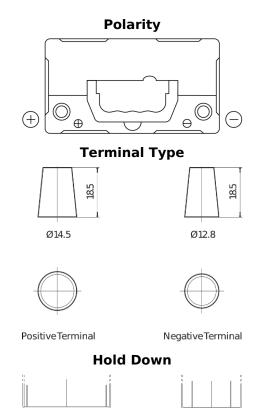

## Formula FB457

| Part number                    | FB457          |
|--------------------------------|----------------|
| Technology                     | Flooded        |
| EAN/GTIN                       | 3661024044363  |
| Voltage                        | 12 V           |
| Capacity                       | 45.0 Ah        |
| CCA                            | 330 A          |
| Length                         | 237 mm         |
| Width                          | 127 mm         |
| Height                         | 227 mm         |
| Box size                       | B24            |
| Polarity                       | ETN 1          |
| Terminal Type                  | JIS taper post |
| Hold Down                      | В0             |
| Weights (subject of variation) | 11.40 kg       |