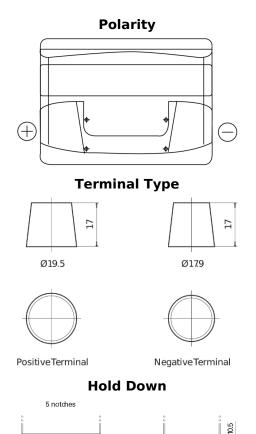

## Formula FB501

| Part number                    | FB501         |
|--------------------------------|---------------|
| Technology                     | Flooded       |
| EAN/GTIN                       | 3661024044523 |
| Voltage                        | 12 V          |
| Capacity                       | 50.0 Ah       |
| CCA                            | 450 A         |
| Length                         | 207 mm        |
| Width                          | 175 mm        |
| Height                         | 190 mm        |
| Box size                       | L01           |
| Polarity                       | ETN 1         |
| Terminal Type                  | EN taper post |
| Hold Down                      | B13           |
| Weights (subject of variation) | 12.20 kg      |