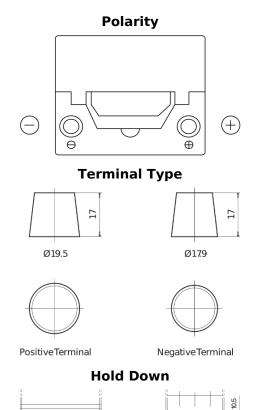

## Formula FB504

| Part number                    | FB504         |
|--------------------------------|---------------|
| Technology                     | Flooded       |
| EAN/GTIN                       | 3661024044400 |
| Voltage                        | 12 V          |
| Capacity                       | 50.0 Ah       |
| CCA                            | 360 A         |
| Length                         | 200 mm        |
| Width                          | 173 mm        |
| Height                         | 222 mm        |
| Box size                       | D20           |
| Polarity                       | ETN 0         |
| Terminal Type                  | EN taper post |
| Hold Down                      | Korean B1     |
| Weights (subject of variation) | 12.90 kg      |