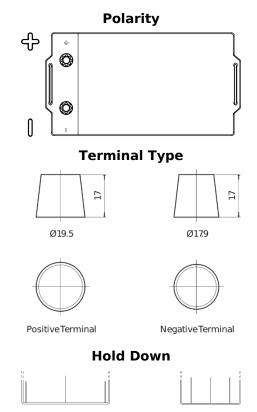

## **Dual AGM EP2100**

| Part number                    | EP2100        |
|--------------------------------|---------------|
| Technology                     | AGM           |
| EAN/GTIN                       | 3661024035934 |
| Voltage                        | 12 V          |
| Capacity                       | 240 Ah        |
| CCA                            | 1200 A        |
| Watt hour                      | 2100 Wh       |
| Length                         | 518 mm        |
| Width                          | 274 mm        |
| Height                         | 240 mm        |
| Box size                       | D06           |
| Polarity                       | ETN 3         |
| Terminal Type                  | EN taper post |
| Hold Down                      | В0            |
| Weights (subject of variation) | 70.00 kg      |