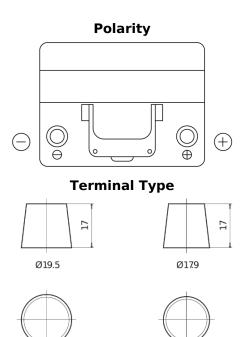

## Formula FB604

| Part number                    | FB604         |
|--------------------------------|---------------|
| Technology                     | Flooded       |
| EAN/GTIN                       | 3661024044417 |
| Voltage                        | 12 V          |
| Capacity                       | 60.0 Ah       |
| CCA                            | 480 A         |
| Length                         | 230 mm        |
| Width                          | 173 mm        |
| Height                         | 222 mm        |
| Box size                       | D23           |
| Polarity                       | ETN 0         |
| Terminal Type                  | EN taper post |
| Hold Down                      | Korean B1     |
| Weights (subject of variation) | 14.60 kg      |

Hold Down

NegativeTerminal

PositiveTerminal

Design, features and specifications are subject to change without notice. We disclaim any representation or warranty, express or implied, concerning the data or recommendations, and in no event shall be liable for any loss or damage claimed to have arisen as a result. Some products may not be available in your local market.