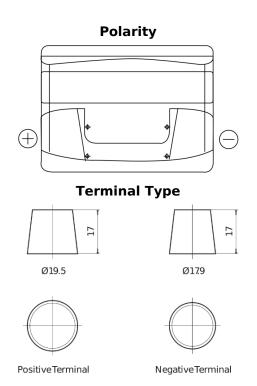

## Formula FB621

| Part number                    | FB621         |
|--------------------------------|---------------|
| Technology                     | Flooded       |
| EAN/GTIN                       | 3661024044547 |
| Voltage                        | 12 V          |
| Capacity                       | 62.0 Ah       |
| CCA                            | 540 A         |
| Length                         | 242 mm        |
| Width                          | 175 mm        |
| Height                         | 190 mm        |
| Box size                       | L02           |
| Polarity                       | ETN 1         |
| Terminal Type                  | EN taper post |
| Hold Down                      | B13           |
| Weights (subject of variation) | 14.20 kg      |