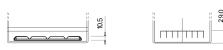

## Formula FB705

| Part number                    | FB705         |
|--------------------------------|---------------|
| Technology                     | Flooded       |
| EAN/GTIN                       | 3661024044448 |
| Voltage                        | 12 V          |
| Capacity                       | 70.0 Ah       |
| CCA                            | 540 A         |
| Length                         | 270 mm        |
| Width                          | 173 mm        |
| Height                         | 222 mm        |
| Box size                       | D26           |
| Polarity                       | ETN 1         |
| Terminal Type                  | EN taper post |
| Hold Down                      | Korean B1+B6  |
| Weights (subject of variation) | 16.10 kg      |

## **Hold Down**

**NegativeTerminal** 

PositiveTerminal

Design, features and specifications are subject to change without notice. We disclaim any representation or warranty, express or implied, concerning the data or recommendations, and in no event shall be liable for any loss or damage claimed to have arisen as a result. Some products may not be available in your local market.