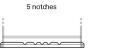

## Formula FB741

| Part number                    | FB741         |
|--------------------------------|---------------|
| Technology                     | Flooded       |
| EAN/GTIN                       | 3661024044561 |
| Voltage                        | 12 V          |
| Capacity                       | 74.0 Ah       |
| CCA                            | 680 A         |
| Length                         | 278 mm        |
| Width                          | 175 mm        |
| Height                         | 190 mm        |
| Box size                       | L03           |
| Polarity                       | ETN 1         |
| Terminal Type                  | EN taper post |
| Hold Down                      | B13           |
| Weights (subject of variation) | 16.60 kg      |

## **Hold Down**

Design, features and specifications are subject to change without notice. We disclaim any representation or warranty, express or implied, concerning the data or recommendations, and in no event shall be liable for any loss or damage claimed to have arisen as a result. Some products may not be available in your local market.