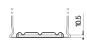

## Formula FB741

| Part number                    | FB741         |
|--------------------------------|---------------|
| Technology                     | Flooded       |
| EAN/GTIN                       | 3661024044561 |
| Voltage                        | 12 V          |
| Capacity                       | 74.0 Ah       |
| CCA                            | 680 A         |
| Length                         | 278 mm        |
| Width                          | 175 mm        |
| Height                         | 190 mm        |
| Box size                       | L03           |
| Polarity                       | ETN 1         |
| Terminal Type                  | EN taper post |
| Hold Down                      | B13           |
| Weights (subject of variation) | 16.60 kg      |

## **Hold Down**

Design, features and specifications are subject to change without notice. We disclaim any representation or warranty, express or implied, concerning the data or recommendations, and in no event shall be liable for any loss or damage claimed to have arisen as a result. Some products may not be available in your local market.