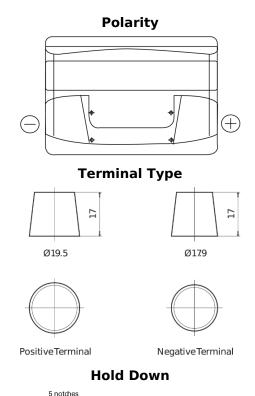

## Formula FB802

| Part number                    | FB802         |
|--------------------------------|---------------|
| Technology                     | Flooded       |
| EAN/GTIN                       | 3661024044653 |
| Voltage                        | 12 V          |
| Capacity                       | 80.0 Ah       |
| CCA                            | 700 A         |
| Length                         | 315 mm        |
| Width                          | 175 mm        |
| Height                         | 175 mm        |
| Box size                       | LB4           |
| Polarity                       | ETN 0         |
| Terminal Type                  | EN taper post |
| Hold Down                      | B13           |
| Weights (subject of variation) | 17.80 kg      |