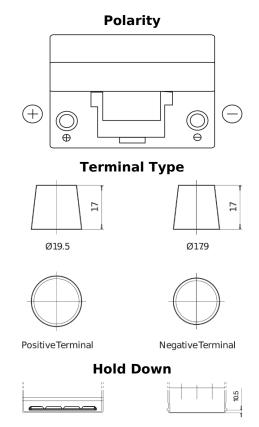

## Formula FB955

| Part number                    | FB955         |
|--------------------------------|---------------|
| Technology                     | Flooded       |
| EAN/GTIN                       | 3661024044462 |
| Voltage                        | 12 V          |
| Capacity                       | 95.0 Ah       |
| CCA                            | 760 A         |
| Length                         | 306 mm        |
| Width                          | 173 mm        |
| Height                         | 222 mm        |
| Box size                       | D31           |
| Polarity                       | ETN 1         |
| Terminal Type                  | EN taper post |
| Hold Down                      | Korean B1     |
| Weights (subject of variation) | 20.60 kg      |