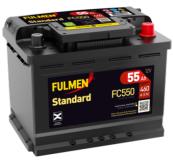

## Standard FC550

| Part number                    | FC550         |
|--------------------------------|---------------|
| Technology                     | Flooded       |
| EAN/GTIN                       | 3661024044806 |
| Voltage                        | 12 V          |
| Capacity                       | 55.0 Ah       |
| CCA                            | 460 A         |
| Length                         | 242 mm        |
| Width                          | 175 mm        |
| Height                         | 190 mm        |
| Box size                       | L02           |
| Polarity                       | ETN 0         |
| Terminal Type                  | EN taper post |
| Hold Down                      | B13           |
| Weights (subject of variation) | 13.50 kg      |