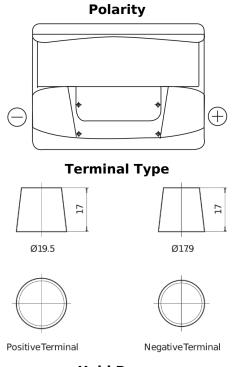

## Standard FC550

| Part number                    | FC550         |
|--------------------------------|---------------|
| Technology                     | Flooded       |
| EAN/GTIN                       | 3661024044806 |
| Voltage                        | 12 V          |
| Capacity                       | 55.0 Ah       |
| CCA                            | 460 A         |
| Length                         | 242 mm        |
| Width                          | 175 mm        |
| Height                         | 190 mm        |
| Box size                       | L02           |
| Polarity                       | ETN 0         |
| Terminal Type                  | EN taper post |
| Hold Down                      | B13           |
| Weights (subject of variation) | 13.50 kg      |

## **Hold Down**

Design, features and specifications are subject to change without notice. We disclaim any representation or warranty, express or implied, concerning the data or recommendations, and in no event shall be liable for any loss or damage claimed to have arisen as a result. Some products may not be available in your local market.