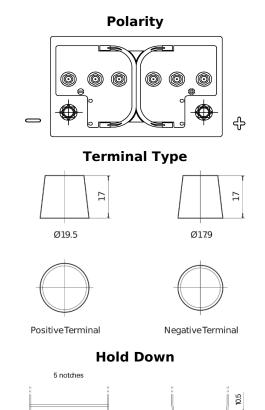

## **Equipment GEL ES650**

| Part number                    | ES650         |
|--------------------------------|---------------|
| Technology                     | GEL           |
| EAN/GTIN                       | 3661024035842 |
| Voltage                        | 12 V          |
| Capacity                       | 56 Ah         |
| Watt hour                      | 650 Wh        |
| Length                         | 278 mm        |
| Width                          | 175 mm        |
| Height                         | 190 mm        |
| Box size                       | L03           |
| Polarity                       | ETN 0         |
| Terminal Type                  | EN taper post |
| Hold Down                      | B13           |
| Weights (subject of variation) | 20.80 kg      |