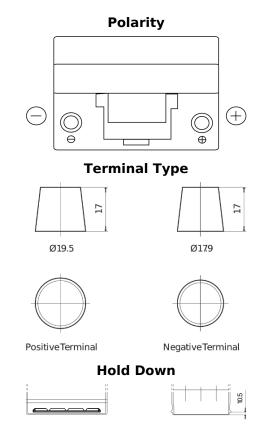

## Standard FC904

| Part number                    | FC904         |
|--------------------------------|---------------|
| Technology                     | Flooded       |
| EAN/GTIN                       | 3661024044752 |
| Voltage                        | 12 V          |
| Capacity                       | 90.0 Ah       |
| CCA                            | 680 A         |
| Length                         | 306 mm        |
| Width                          | 173 mm        |
| Height                         | 222 mm        |
| Box size                       | D31           |
| Polarity                       | ETN 0         |
| Terminal Type                  | EN taper post |
| Hold Down                      | Korean B1     |
| Weights (subject of variation) | 19.90 kg      |