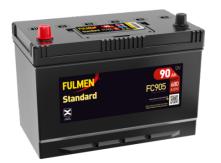

## **Standard FC905**

| Part number                    | FC905         | F                | Polarity         |
|--------------------------------|---------------|------------------|------------------|
| Technology                     | Flooded       |                  |                  |
| EAN/GTIN                       | 3661024044769 |                  |                  |
| Voltage                        | 12 V          |                  |                  |
| Capacity                       | 90.0 Ah       | $\oplus$         |                  |
| CCA                            | 680 A         |                  |                  |
| Length                         | 306 mm        |                  |                  |
| Width                          | 173 mm        | Terminal Type    |                  |
| Height                         | 222 mm        |                  |                  |
| Box size                       | D31           |                  |                  |
| Polarity                       | ETN 1         | Ø19.5            | Ø179             |
| Terminal Type                  | EN taper post |                  |                  |
| Hold Down                      | Korean B1     |                  |                  |
| Weights (subject of variation) | 19.90 kg      |                  |                  |
|                                |               | PositiveTerminal | NegativeTerminal |
|                                |               | Hold Down        |                  |
|                                |               | 1. U             | 9 J J R          |