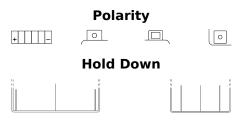

## AGM MC (Dry) ET14B-BS

| Part number                    | ET14B-BS      |
|--------------------------------|---------------|
| Technology                     | AGM           |
| EAN/GTIN                       | 3661024033930 |
| Voltage                        | 12 V          |
| Capacity                       | 12 Ah         |
| CCA                            | 190 A         |
| Length                         | 150 mm        |
| Width                          | 70 mm         |
| Height                         | 145 mm        |
| Box size                       | C75           |
| Polarity                       | ETN 1         |
| Terminal Type                  | M04           |
| Hold Down                      | В0            |
| Weights (subject of variation) | 4.10 kg       |
| variation)                     |               |