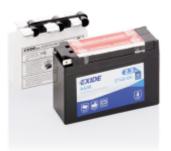

## AGM MC (Dry) ET4B-BS

| Part number                    | ET4B-BS       |
|--------------------------------|---------------|
| Technology                     | AGM           |
| EAN/GTIN                       | 3661024033701 |
| Voltage                        | 12 V          |
| Capacity                       | 2 Ah          |
| CCA                            | 35 A          |
| Length                         | 115 mm        |
| Width                          | 40 mm         |
| Height                         | 85 mm         |
| Box size                       | C33           |
| Polarity                       | ETN 4         |
| Terminal Type                  | M13           |
| Hold Down                      | B0            |
| Weights (subject of variation) | 0.90 kg       |
|                                |               |