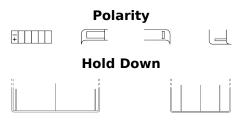

## AGM MC (Dry) ET4B-BS

| Part number                    | ET4B-BS       |
|--------------------------------|---------------|
| Technology                     | AGM           |
| EAN/GTIN                       | 3661024033701 |
| Voltage                        | 12 V          |
| Capacity                       | 2 Ah          |
| CCA                            | 35 A          |
| Length                         | 115 mm        |
| Width                          | 40 mm         |
| Height                         | 85 mm         |
| Box size                       | C33           |
| Polarity                       | ETN 4         |
| Terminal Type                  | M13           |
| Hold Down                      | B0            |
| Weights (subject of variation) | 0.90 kg       |
|                                |               |