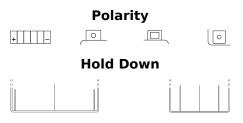

## AGM MC (Dry) ET7B-BS

| Part number                    | ET7B-BS       |
|--------------------------------|---------------|
| Technology                     | AGM           |
| EAN/GTIN                       | 3661024033794 |
| Voltage                        | 12 V          |
| Capacity                       | 7 Ah          |
| CCA                            | 85 A          |
| Length                         | 150 mm        |
| Width                          | 65 mm         |
| Height                         | 95 mm         |
| Box size                       | C50           |
| Polarity                       | ETN 1         |
| Terminal Type                  | M04           |
| Hold Down                      | B0            |
| Weights (subject of variation) | 2.40 kg       |
|                                |               |