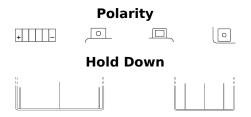

## AGM MC (Dry) ET9B-BS

| Part number                    | ET9B-BS       |
|--------------------------------|---------------|
| Technology                     | AGM           |
| EAN/GTIN                       | 3661024033916 |
| Voltage                        | 12 V          |
| Capacity                       | 8 Ah          |
| CCA                            | 110 A         |
| Length                         | 150 mm        |
| Width                          | 70 mm         |
| Height                         | 105 mm        |
| Box size                       | C73           |
| Polarity                       | ETN 1         |
| Terminal Type                  | M04           |
| Hold Down                      | В0            |
| Weights (subject of variation) | 2.90 kg       |