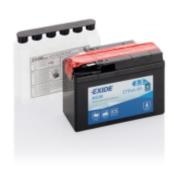

## **AGM MC (Dry) ETR4A-BS**

| Part number                    | ETR4A-BS      |
|--------------------------------|---------------|
| Technology                     | AGM           |
| EAN/GTIN                       | 3661024033718 |
| Voltage                        | 12 V          |
| Capacity                       | 2 Ah          |
| CCA                            | 35 A          |
| Length                         | 115 mm        |
| Width                          | 50 mm         |
| Height                         | 85 mm         |
| Box size                       | C34           |
| Polarity                       | ETN 4         |
| Terminal Type                  | M14           |
| Hold Down                      | В0            |
| Weights (subject of variation) | 1.00 kg       |