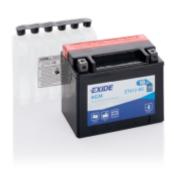

## AGM MC (Dry) ETX12-BS

| Part number                    | ETX12-BS      |
|--------------------------------|---------------|
| Technology                     | AGM           |
| EAN/GTIN                       | 3661024033855 |
| Voltage                        | 12 V          |
| Capacity                       | 10 Ah         |
| CCA                            | 150 A         |
| Length                         | 150 mm        |
| Width                          | 90 mm         |
| Height                         | 130 mm        |
| Box size                       | C55           |
| Polarity                       | ETN 1         |
| Terminal Type                  | M04           |
| Hold Down                      | В0            |
| Weights (subject of variation) | 3.90 kg       |