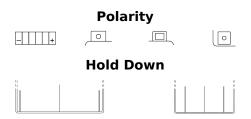

## **AGM MC (Dry) ETX14AHL-BS**

| Part number                    | ETX14AHL-BS   |
|--------------------------------|---------------|
| Technology                     | AGM           |
| EAN/GTIN                       | 3661024033787 |
| Voltage                        | 12 V          |
| Capacity                       | 12 Ah         |
| CCA                            | 210 A         |
| Length                         | 135 mm        |
| Width                          | 90 mm         |
| Height                         | 165 mm        |
| Box size                       | C49           |
| Polarity                       | ETN 0         |
| Terminal Type                  | M04           |
| Hold Down                      | В0            |
| Weights (subject of variation) | 4.90 kg       |