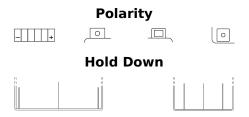

## **AGM MC (Dry) ETX14L-BS**

| Part number                    | ETX14L-BS     |
|--------------------------------|---------------|
| Technology                     | AGM           |
| EAN/GTIN                       | 3661024036320 |
| Voltage                        | 12 V          |
| Capacity                       | 12 Ah         |
| CCA                            | 200 A         |
| Length                         | 150 mm        |
| Width                          | 90 mm         |
| Height                         | 145 mm        |
| Box size                       | C56           |
| Polarity                       | ETN 0         |
| Terminal Type                  | M04           |
| Hold Down                      | В0            |
| Weights (subject of variation) | 4.50 kg       |