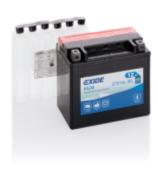

## **AGM MC (Dry) ETX14L-BS**

| Part number                    | ETX14L-BS     |
|--------------------------------|---------------|
| Technology                     | AGM           |
| EAN/GTIN                       | 3661024036320 |
| Voltage                        | 12 V          |
| Capacity                       | 12 Ah         |
| CCA                            | 200 A         |
| Length                         | 150 mm        |
| Width                          | 90 mm         |
| Height                         | 145 mm        |
| Box size                       | C56           |
| Polarity                       | ETN 0         |
| Terminal Type                  | M04           |
| Hold Down                      | В0            |
| Weights (subject of variation) | 4.50 kg       |