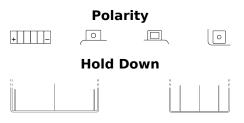

## AGM MC (Dry) ETX16-BS

| Part number                    | ETX16-BS      |
|--------------------------------|---------------|
| Technology                     | AGM           |
| EAN/GTIN                       | 3661024033879 |
| Voltage                        | 12 V          |
| Capacity                       | 14 Ah         |
| CCA                            | 215 A         |
| Length                         | 150 mm        |
| Width                          | 90 mm         |
| Height                         | 160 mm        |
| Box size                       | C57           |
| Polarity                       | ETN 1         |
| Terminal Type                  | M04           |
| Hold Down                      | В0            |
| Weights (subject of variation) | 5.10 kg       |
|                                |               |