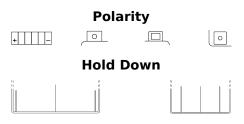

## AGM MC (Dry) ETX20H-BS

| Part number                    | ETX20H-BS     |
|--------------------------------|---------------|
| Technology                     | AGM           |
| EAN/GTIN                       | 3661024033893 |
| Voltage                        | 12 V          |
| Capacity                       | 18 Ah         |
| CCA                            | 270 A         |
| Length                         | 175 mm        |
| Width                          | 90 mm         |
| Height                         | 155 mm        |
| Box size                       | C61           |
| Polarity                       | ETN 1         |
| Terminal Type                  | M04           |
| Hold Down                      | B0            |
| Weights (subject of variation) | 6.10 kg       |
|                                |               |